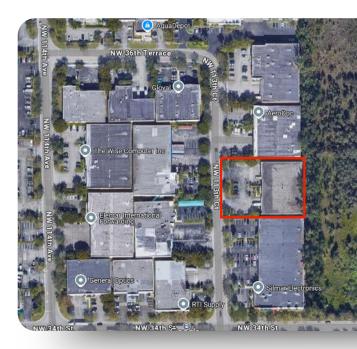

## +/- 20,000 SQ. FT

3505 NW 113TH CT, DORAL, FLORIDA

CH

## **FOR LEASE**

Located in the heart of Doral in Miami International Business Park MIBP

- ± 20,000 Sq. Ft. Freestanding Office Warehouse
- ± 3,000 Sq. Ft. New Executive Offices w/3,000sf mezz
- 20' Clear, Built 1998, Impact Windows
- 7 Dock Positions & 1 Concrete Ramp
- Situated on ± 40,031 Sq. Ft. (Gated)
- Warehouse Temperature Controlled
- Warehouse and Office Sprinklered
- Available for Lease Available April 1st, 2025
- Lease Rate \$22.50psf (Gross)