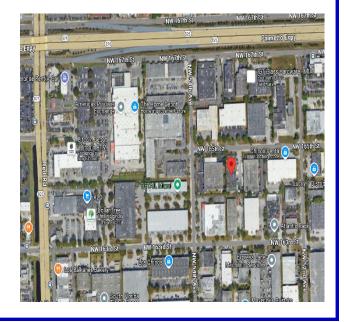

## 5300 N.W 163 STREET, MIAMI GARDENS, FL

**Location:** In the Palmetto Lakes Corridor, On the South East Corner of the Palmetto Expressway N.W 57 Avenue.

Features: Owner-User - Office/Warehouse

- + 21,100 Sq. Ft. Office/Warehouse Facility
- ± 4,900 Sq. Ft. Office/ Production—1st Floor
- + 1,600 SQ. Ft. Office-2nd Floor- Not Included
- (3) Dock Height Positions Platform w/ 1 Ramp
- 20' Clear Height—Sprinklered
- Heavy Power 3 Phase– 1600 Amps
- New Roof
- Price Call Listing Office For Further Information