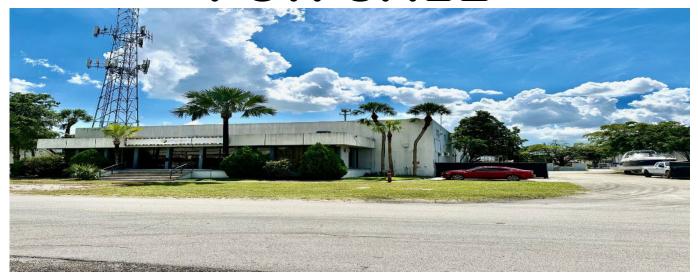

## +/- 21,100 SQ. FT.

## FOR SALE

## 5300 N.W 163 STREET, MIAMI GARDENS, FL

**Location:** In the Palmetto Lakes Corridor, On the South East Corner of the Palmetto Expressway N.W 57 Avenue.

Features: Owner-User - Office/Warehouse

- + 21,100 Sq. Ft. Office/Warehouse Facility
- ± 4,900 Sq. Ft. Office/ Production—1st Floor
- + 1,600 SQ. Ft. Office-2nd Floor- Not Included
- (3) Dock Height Positions Platform w/ 1 Ramp
- 20' Clear Height—Sprinklered
- Heavy Power 3 Phase– 1600 Amps
- New Roof
- Price Call Listing Office For Further Information