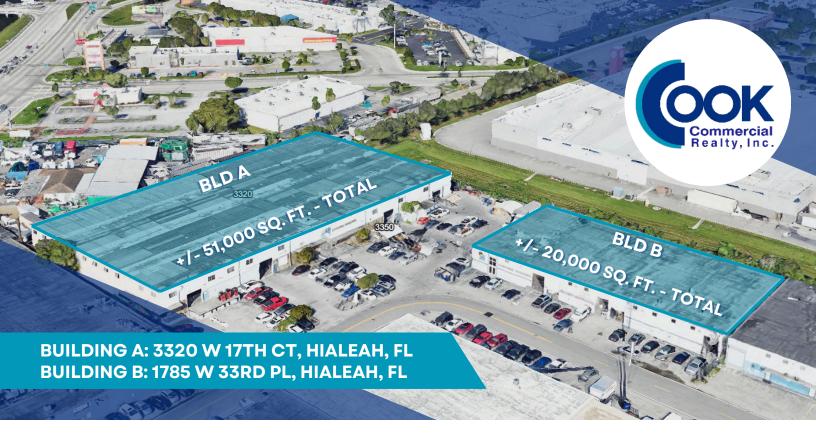

## **FOR LEASE**

Located in West Hialeah just east of Palmetto Expressway, 1 Block north of Okeechobee Rd

- ± 71,000 Sq. Ft. Total (Divisible)
- Bld A: ± 51,100 SqFt Warehouse
- Bld A: ± 4,600 SqFt Executive Offices
- Bld B: ± 20,000 SqFt Warehouse
- Bld B: ± 5,000 SqFt Executive Offices
- Zoned M-1, City Gas Near By
- Bld A: 5 Dock Height Doors
- Bld B: 5 Street Level Doors
- 3 Phase Power
- Lease Term 3 10 years, Longer term welcome
- For Lease Rate Call Listing Office