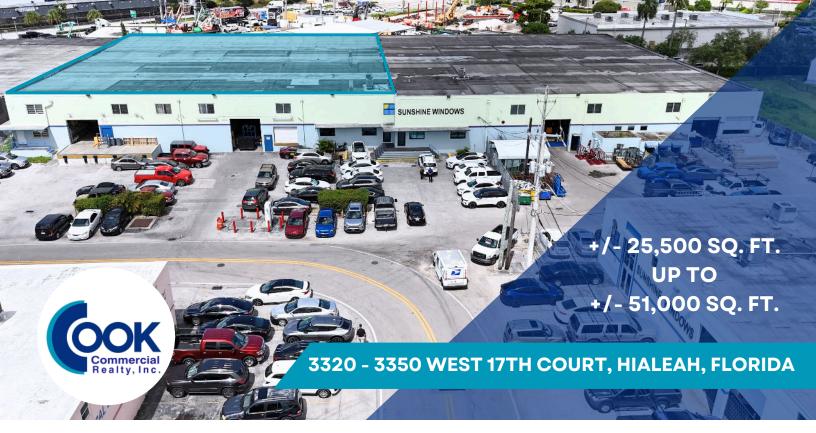

## **FOR LEASE**

## Located in West Hialeah just east of Palmetto Expressway, 1 Block north of Okeechobee Rd

- ± 25,500 Up To ± 51,000 Total Square Feet
- Office: ± 2,000 Up To ± 4,600 SF on 2 Floors, 6 Restrooms
- Situated on ± 87,120 Square Feet
- 18' 20' Ceiling Height Sprinklered Twin Tee
- 2,000 amps 3 phase, 240 volt Power, Existing Air Lines
- Zoned: M-1, City Gas at site
- 3 6 Loading Dock Positions (40 x 24 Column Spacing)
- Lease Price: \$16.75 per Sq. Ft. (Gross)
- Lease Term 3 10 years, Longer term welcome
- Available within 30 45 days
- Lease ± 25,500sf or ± 51,000sf