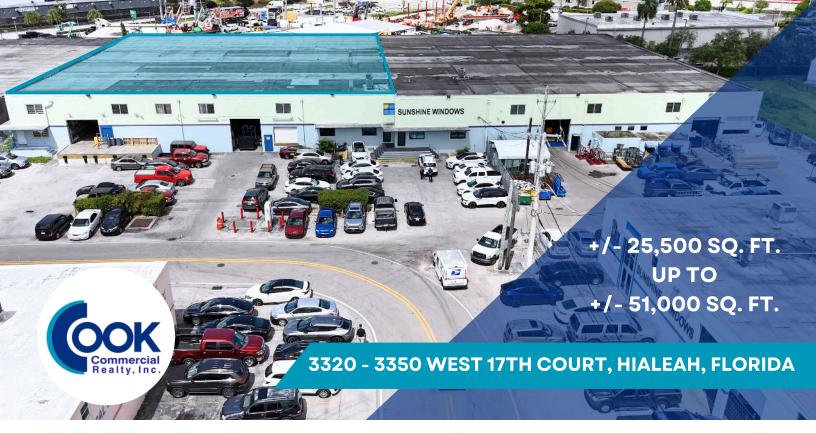

## **FOR LEASE**

## Located in West Hialeah just east of Palmetto Expressway, 1 Block north of Okeechobee Rd

- ± 25,500 Up To ± 51,000 Total Square Feet
- Office: ± 2,000 Up To ± 4,600 SF on 2 Floors, 6 Restrooms
- Situated on ± 87,120 Square Feet
- 18' 20' Ceiling Height Sprinklered Twin Tee
- 2,000 amps 3 phase, 240 volt Power, Existing Air Lines
- Zoned: M-1, City Gas at site
- 3 6 Loading Dock Positions (40 x 24 Column Spacing)
- Lease Price: \$17.50 per Sq. Ft. (Gross)
- Lease Term 3 10 years, Longer term welcome
- Available within 30 45 days
- Lease ± 25,500sf or ± 51,000sf